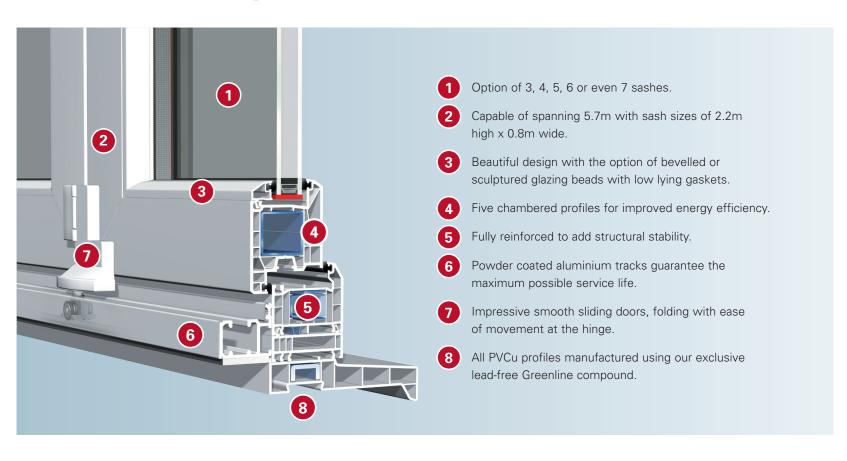

## ► Innovation and Energy Efficiency

Like all of our window and door products, our C70 and O70 Gold systems are packed with innovative product features. The 5-chambered design is far more energy efficient than the 3 chambered designs of yesteryear, resulting in more cost effective glass options for fabricators, installers and specifiers. With Building Regulations planned to change again in 2013, our PVCu window and door systems will lead the way.

Kömmerling and parent company, profine Group, also lead the way across Europe with their lead-free Greenline compound that was developed 7 years ago. In the UK many Systems Companies still use lead as a stabiliser in their PVCu compound. At profine, we understand the importance of the environment in terms of harmful materials and energy efficiency.