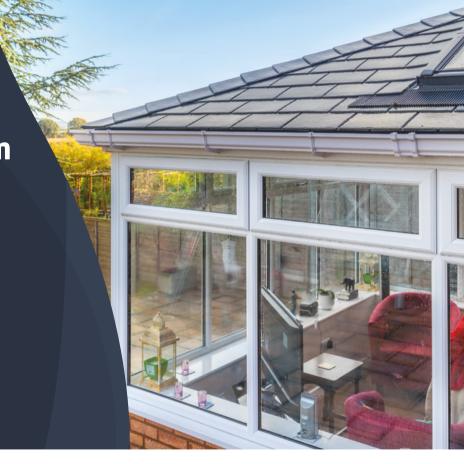

## icoroof™

The original Icotherm pitched roof

- **Ventilated**
- Any size, any shape
- **⊘** Wide ranging pitch

## Our most popular roof

Our most popular roof style, initially designed as a replacement roof. Select the Icoroof for impeccable conservatory transformations whilst keeping a traditional feel.