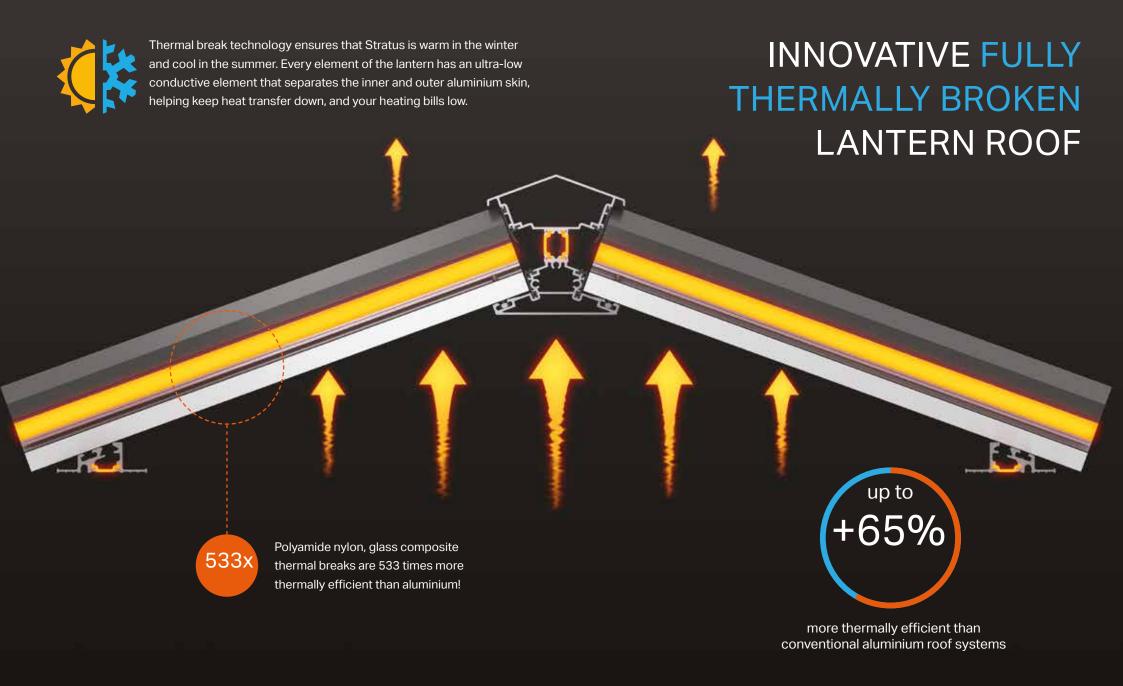

Designed from the ground up around an innovative thermally broken system, it provides excellent thermal performance - keeping cool in the summer and warm in the winter - while delivering the architectural refinement you'd expect of a high end aluminium lantern system.