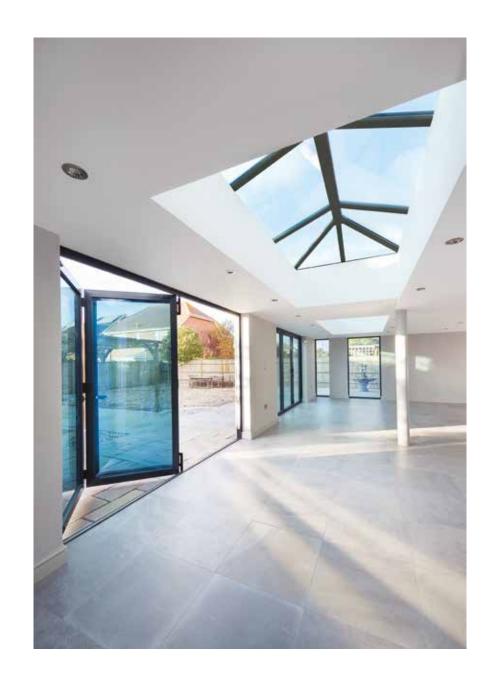

## **SIMPLY BUILT BETTER**

Every element of the Stratus Thermal Lantern Roof has been designed to be exceptional. From the low profile 20° pitch that allows us to use purpose designed cappings that keep sightlines to a minimum - and your view of the sky maximised - to the discreet black finish of our perimeter beam, that ensures if you view the lantern from above all you'll see is glass and a discreet shadow line.