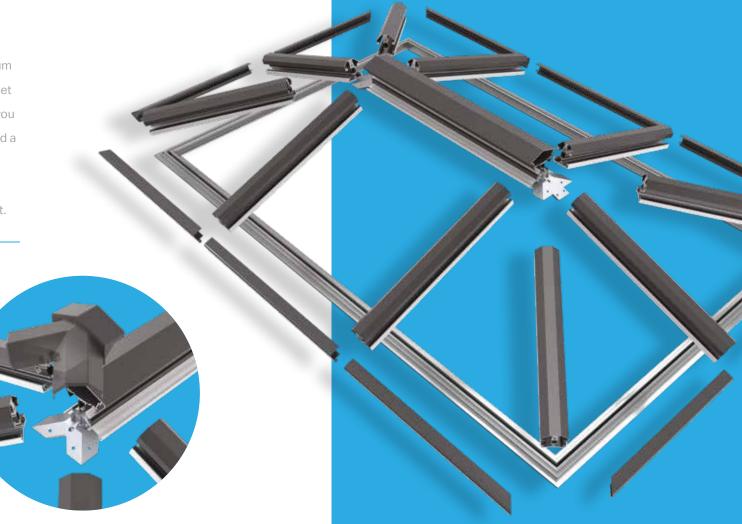

## **SIMPLY BUILT BETTER**

Every element of the Stratus Thermal Lantern Roof has been designed to be exceptional. From the low profile 20° pitch that allows us to use purpose designed cappings that keep sightlines to a minimum - and your view of the sky maximised - to the discreet black finish of our perimeter beam, that ensures if you view the lantern from above all you'll see is glass and a discreet shadow line.

Stratus is high-quality British engineering at its best.

66% smaller ridge

than conventional aluminium roof systems for stunning aesthetics

**Precision Engineered Quality** 

THE EVOLUTION
OF THE ALUMINIUM
LANTERN ROOF