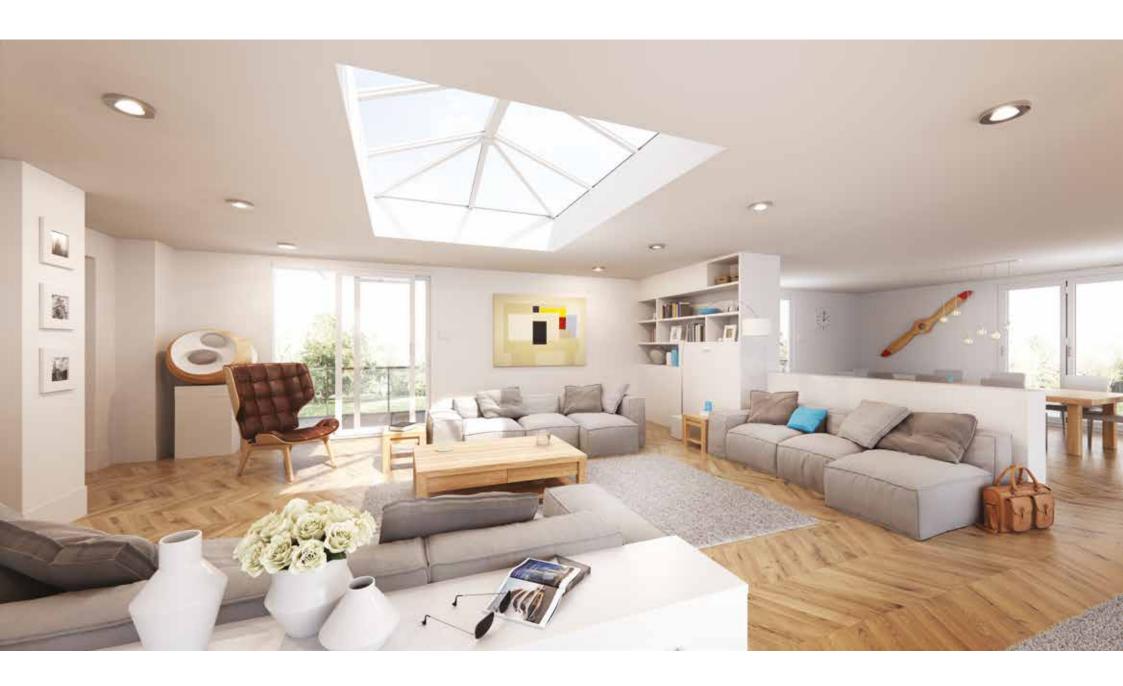

Whether you are building a new kitchen-diner extension or replacing an existing lantern roof, Stratus will help redefine your home, creating light and airy spaces for you to enjoy.

## **DESIGN AND COLOUR OPTIONS**

Available in 2-way, 3-way, 4-way or contemporary designs, with sizes up to  $3m \times 6m$ , this high end, high performance lantern roof is ideal for modern living. Stratus is ideal for fresh, bright interiors that want to be opened up and bathed in light.