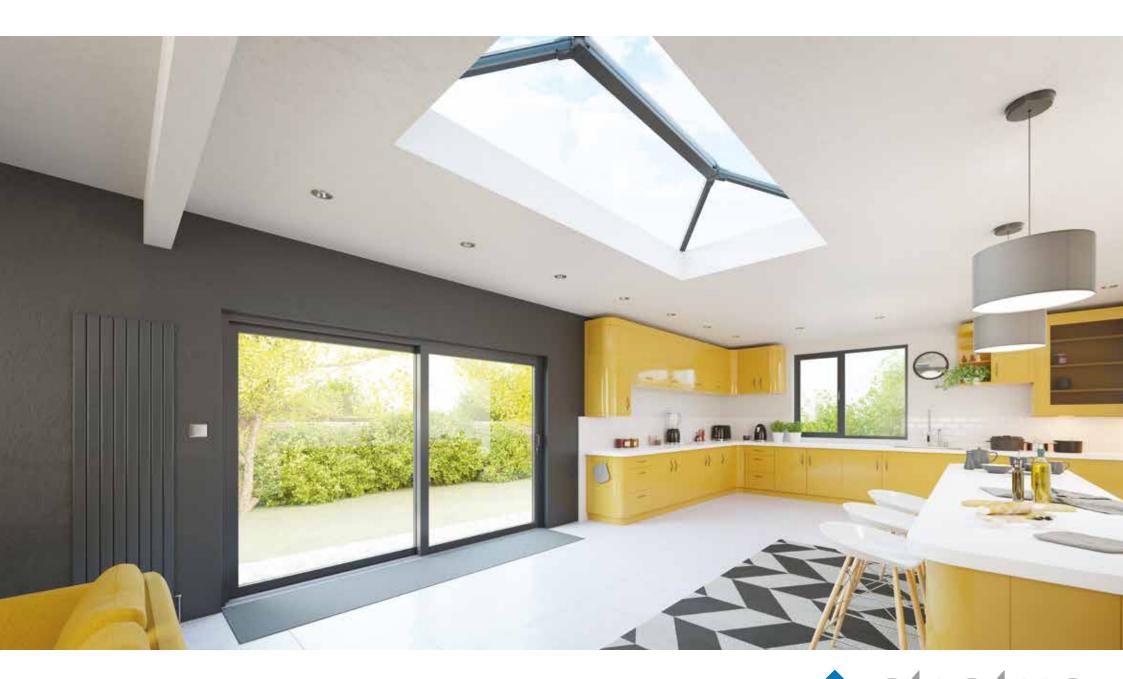

## A BETTER LANTERN ROOF

The purpose designed Stratus aluminium lantern roof system is discreet yet stylish.

Stratus allows light to flood into your home's interior, the ideal modern lantern solution, coupling sleek contemporary looks with truly outstanding performance.

Whether you are building a new kitchen-diner extension or replacing an existing lantern roof, Stratus will help redefine your home, creating light and airy spaces for you to enjoy.

## **DESIGN AND COLOUR OPTIONS**

Available in 2-way, 3-way, 4-way or contemporary designs, with sizes up to  $3m \times 6m$ , this high end, high performance lantern roof is ideal for modern living. Stratus is ideal for fresh, bright interiors that want to be opened up and bathed in light.