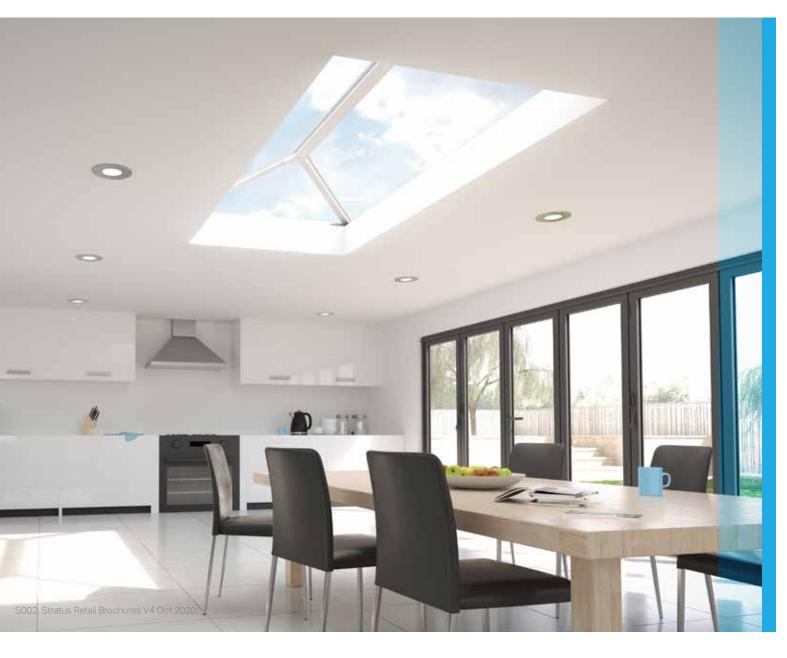

## A BETTER LANTERN ROOF

The purpose designed Stratus aluminium lantern roof system is discreet yet stylish.

Stratus allows light to flood into your home's interior, the ideal modern lantern solution, coupling sleek contemporary looks with truly outstanding performance.

Whether you are building a new kitchen-diner extension or replacing an existing lantern roof, Stratus will help redefine your home, creating light and airy spaces for you to enjoy.

## **DESIGN AND COLOUR OPTIONS**

Available in 2-way, 3-way, 4-way or contemporary designs, with sizes up to  $3m \times 6m$ , this high end, high performance lantern roof is ideal for modern living. Stratus is ideal for fresh, bright interiors that want to be opened up and bathed in light.