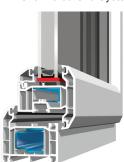

# Casement Windows **KÖMMERLING®**

Windows are made using the energy efficient Kommerling O70 & C70 5 chamber Gold Systems. Both profiles offer a 70mm frame depth, extruded using a colourfast lead-free UPVC Greenline compound. The ovolo design of the O70 has a curved frame and The C70 gives a modern look with its clean chamfered design

### Ovolo O70 System.

Chamfered C70 System.