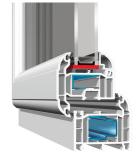

# Casement Windows **KÖMMERLING®**

Windows are made using the energy efficient Kommerling O70 & C70 5 chamber Gold Systems. Both profiles offer a 70mm frame depth, extruded using a colourfast lead-free UPVC Greenline compound. The ovolo design of the O70 has a curved frame and The C70 gives a modern look with its clean chamfered design

### Ovolo O70 System.

Chamfered C70 System.