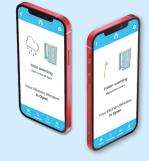

See at a glance if your doors & windows are locked...

From anywhere in the world...

At any time, day or night...

For all the doors & windows in your home...

And any other homes that matter to you!

Never leave home while you're not fully secure.

Get notified when something is locked or unlocked...

Or if someone is tampering with your doors or windows...

Even schedule alerts for a time that suits you.