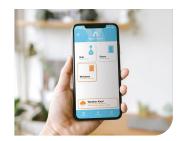

See at a glance if your doors & windows are locked...

From anywhere in the world...

At any time, day or night...

For all the doors & windows in your home...

And any other homes that matter to you!

Never leave home while you're not fully secure.

Get notified when something is locked or unlocked...

Or if someone is tampering with your doors or windows...

Even schedule alerts for a time that suits you.