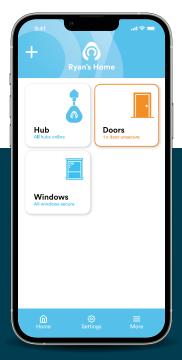

See at a glance if your doors & windows are locked...

From anywhere in the world...

At any time, day or night...

For all the doors & windows in your home...

And any other homes that matter to you!

Never leave home while you're not fully secure.

Get notified when something is locked or unlocked...

Or if someone is tampering with your doors or windows...

Even schedule alerts for a time that suits you.

#### **Features & Benefits**

- See at a glance if your doors and windows are: Locked, Unlocked, Open, Closed or even in Vent Mode.
- Low Maintenance / Calibration FREE
- Tamper detection built in
- Completely concealed