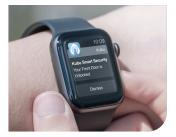

Get notified when something is locked or unlocked...

Or if someone is tampering with your doors or windows...

Even schedule alerts for a time that suits you.

#### **Smart Alerts**

- SureSecure™ geofence alerts.
- Share sensor status with family, friends, carers, landlords...
- Scheduled notifications.
- Under-attack alerts\*.
- Lifestyle enhancement alerts\*.