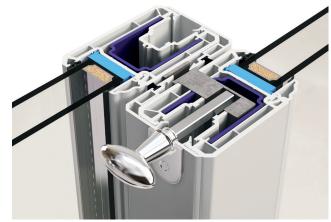

#### **Innovation and Energy Efficiency**

PremiLine PRO is the result of our considerable expertise in door systems and is the high security version of our innovative patio door system. An intuitive and clever locking system is hidden at the interlock and only requires the turn of a door handle to fully engage the enhanced security locking mechanism. It's one of the first PVCu patio door systems to meet the Lifetime Homes standard and has been designed with new Document O in mind

- 1 The only PVCu patio door that carries Secured by Design without the use of unsightly plunge bolts and meets the Lifetimes Homes standard.
- 2 Meets new Document Q of the Building Regulations.
- 3 Ingenious, patent protected design with hidden locking mechanism, which eliminates the need for unsightly plunge bolts.
- 4 Perfect for all market sectors where added security is crucial.
- 5 Option of three different handle finishes: chrome, white and black.
- 6 Striking design with a choice of low level gaskets in grey or black.
- 7 Outer frames can be welded or mechanically jointed (not shown).
- 8 Low threshold option also available (not shown).