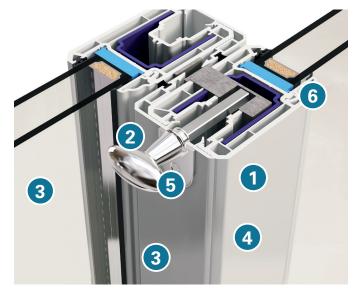

- 1 The only PVCu patio door that carries Secured by Design without the use of unsightly plunge bolts and meets the Lifetimes Homes standard.
- 2 Meets new Document Q of the Building Regulations.
- 3 Ingenious, patent protected design with hidden locking mechanism, which eliminates the need for unsightly plunge bolts.
- 4 Perfect for all market sectors where added security is crucial.
- 5 Option of three different handle finishes: chrome, white and black.
- 6 Striking design with a choice of low level gaskets in grey or black.
- 7 Outer frames can be welded or mechanically jointed (not shown).
- 8 Low threshold option also available (not shown).