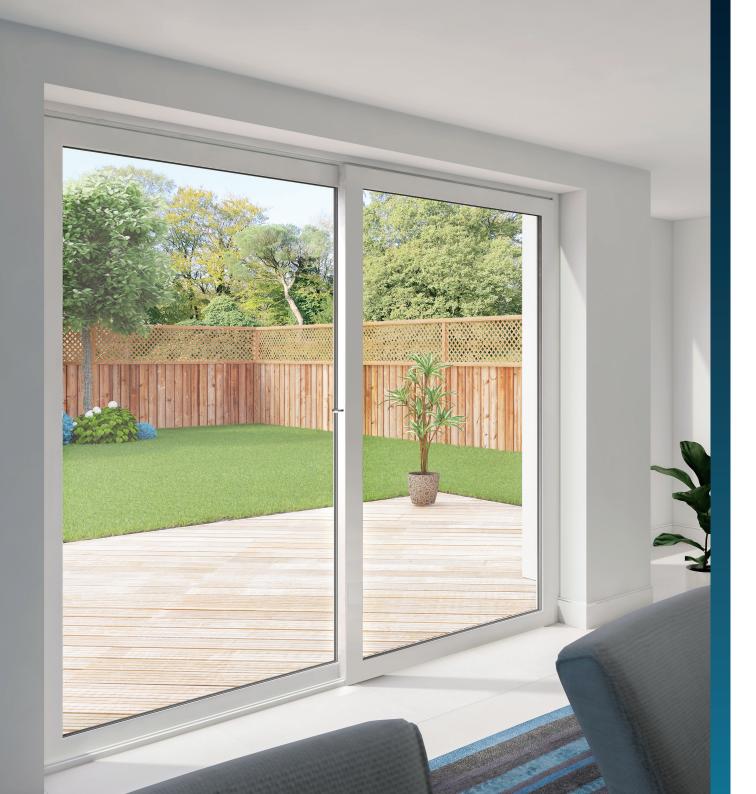

# **PremiLine PRO**

The patented PremiLine PRO is one of the UK's first PAS 24 certified PVCu patio doors that doesn't require unsightly plunge bolts, carries Secured by Design and importantly meets the requirements for Lifetime Homes.

#### **Innovation and Energy Efficiency**

PremiLine PRO is the result of our considerable expertise in door systems and is the high security version of our innovative patio door system. An intuitive and clever locking system is hidden at the interlock and only requires the turn of a door handle to fully engage the enhanced security locking mechanism. It's one of the first PVCu patio door systems to meet the Lifetime Homes standard and has been designed with new Document O in mind