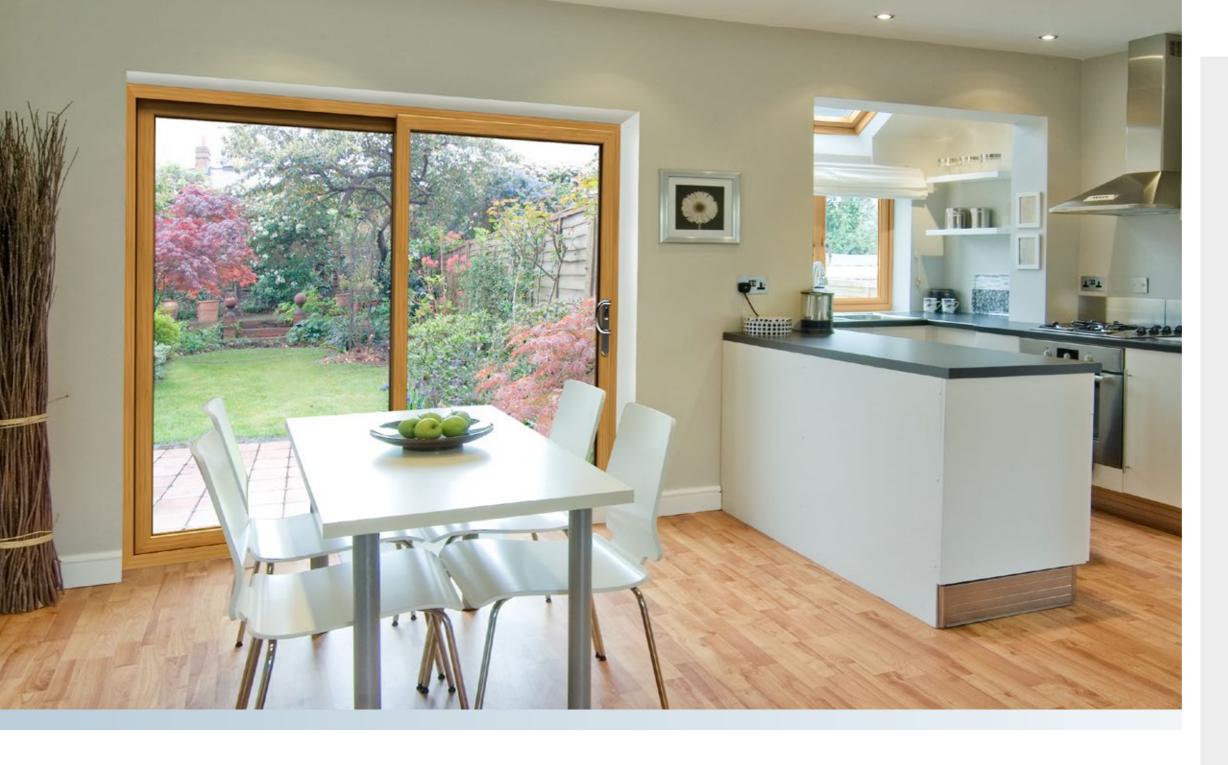

### PREMILINE PATIO DOOR

Modern design, perfectly engineered and highly secure.

## LIGHT AND SPACE

The PremiLine patio door from KÖMMERLING has been a market leader for several years, thanks to its proven design and lasting performance. It's also available in 11 finishes from the clean finish of flat white, to rich woodgrains such as Irish Oak and the 'in vogue' colour of Anthracite Grey.

It's a perfect product to offer an unobstructed view of the garden or terrace, with the option of several locking handle finishes to suit all frame colours.

2 3