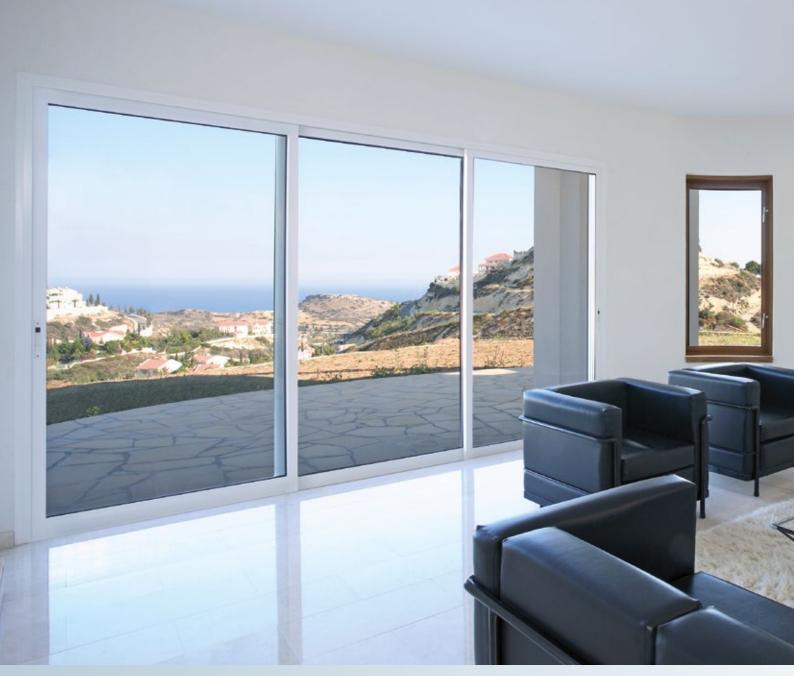

### PREMILINE PATIO DOOR

Modern design, perfectly engineered and highly secure.

## LIGHT AND SPACE

The PremiLine patio door from KÖMMERLING has been a market leader for several years, thanks to its proven design and lasting performance. It's also available in 11 finishes from the clean finish of flat white, to rich woodgrains such as Irish Oak and the 'in vogue' colour of Anthracite Grey.

It's a perfect product to offer an unobstructed view of the garden or terrace, with the option of several locking handle finishes to suit all frame colours.

2 3