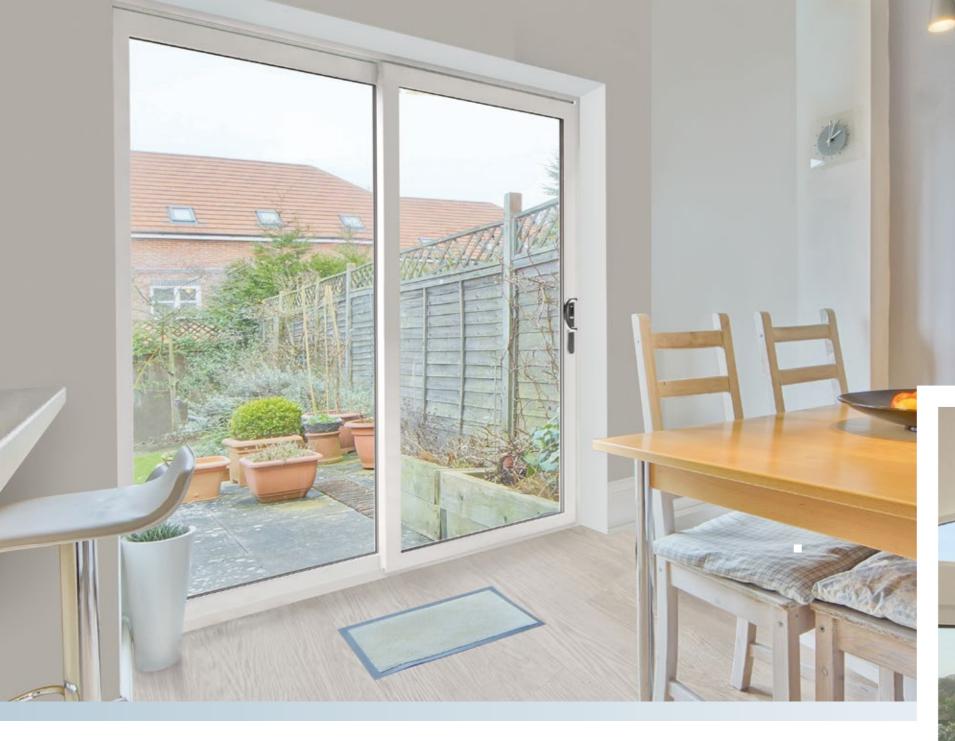

#### **High performance**

High quality stainless steel tracks guarantee the maximum possible service life. The design also allows for super smooth running sliding doors, moving at the slightest touch.

#### **Greater spans**

With a maximum sash size of 2 m and up to 4 m wide in a 2-pane variant, the PremiLine patio offers great flexibility. It can also reach a height of 2.3 m.