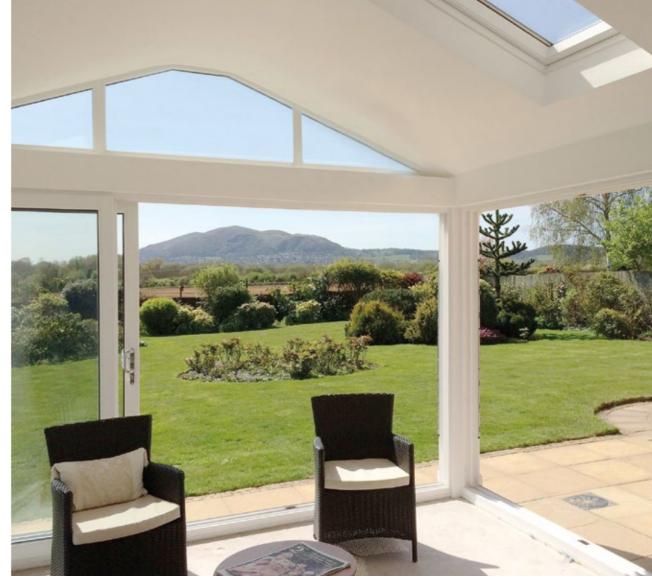

#### Triple track

Our unique triple track option opens up the possibility for larger openings up to 6 panes with 4 sliding sashes and greater flexibility in application.