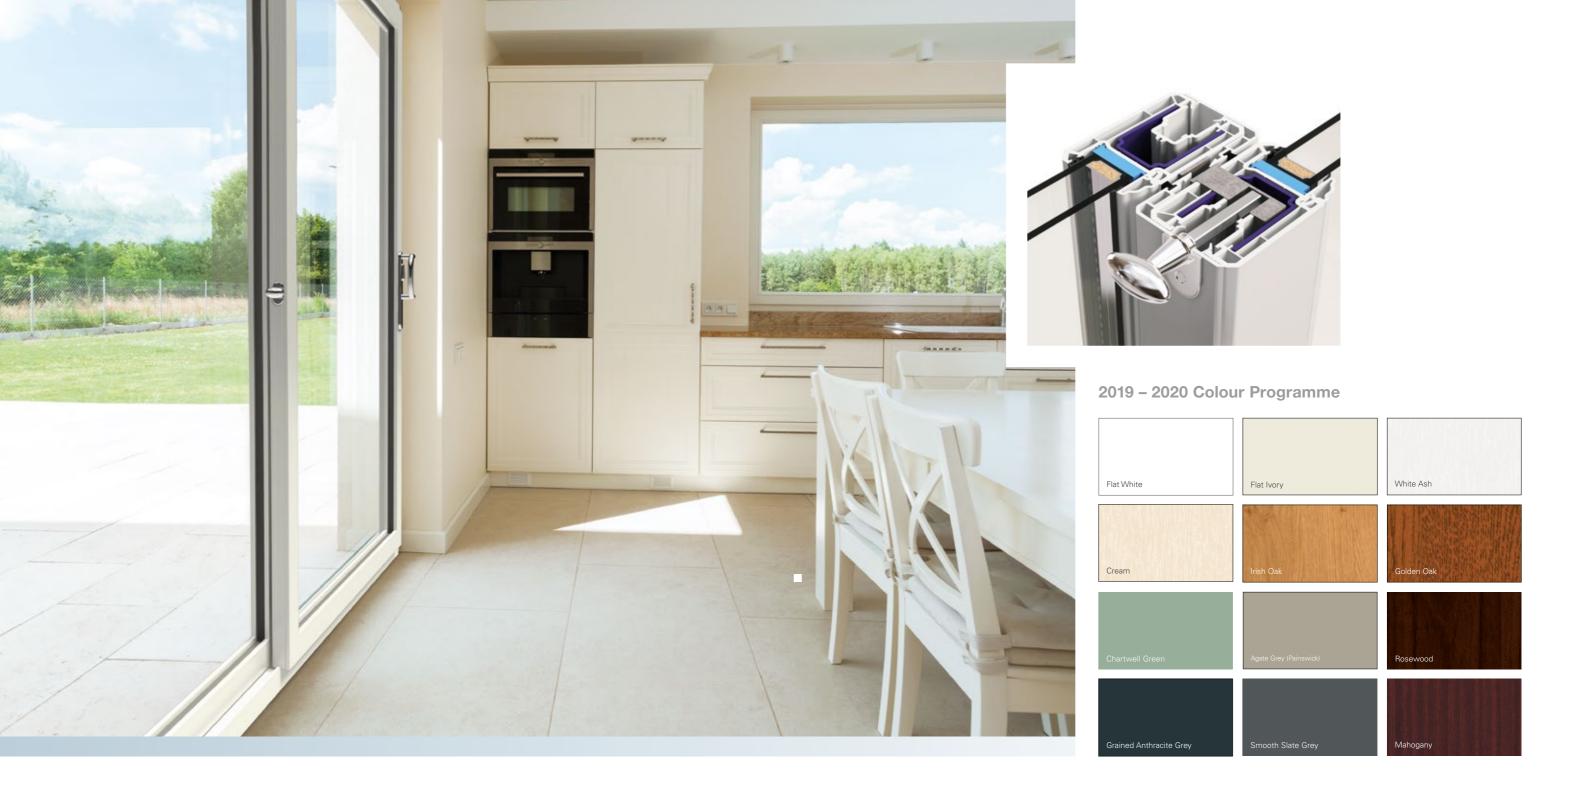

## LIGHT AND SPACE

The PremiLine patio door from KÖMMERLING has been a market leader for several years, thanks to its proven design and lasting performance. It's also available in 11 finishes from the clean finish of flat white, to rich woodgrains such as Irish Oak and the 'in vogue' colour of Anthracite Grey.

Multi-chambered profiles enhance the energy efficiency performance of the PremiLine patio door range, with enhanced security details and strong environmental credentials.

PremiLine has been one of the first PVCu patio doors to achieve the high security standard of PAS 24 without the need for additional locking. It is also Document Q & Document M compliant and meets stringent requirements for Lifetime Homes.