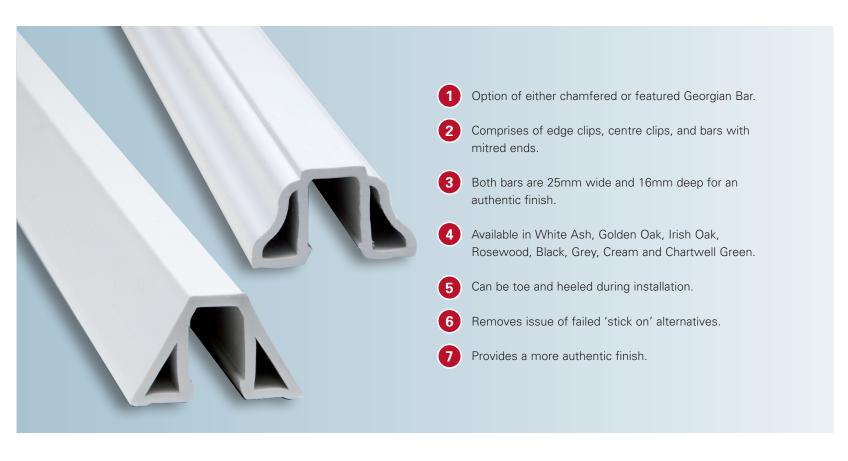

**Georgian Bar**System Specification



## **Georgian Bar System Specification**





Now available in over 40 colours.

## ► Innovation and Energy Efficiency

Like all of our window and door products, our C70 and O70 Gold systems are packed with innovative product features. The 5-chambered design is far more energy efficient than the 3 chambered designs of yesteryear, resulting in more cost effective glass options for fabricators, installers and specifiers. With Building Regulations planned to change again in 2013, our PVCu window and door systems will lead the way.

Kömmerling and parent company, profine Group, also lead the way across Europe with their lead-free Greenline compound that was developed 7 years ago. In the UK many Systems Companies still use lead as a stabiliser in their PVCu compound. At profine, we understand the importance of the environment in terms