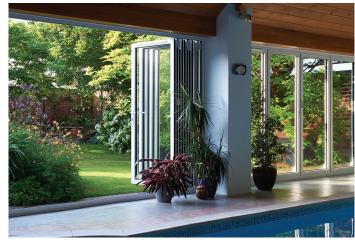

## Visofold 1000

This slide-folding door offers impressive opening apertures that can unite internal and external areas creating unique living and social areas. Suitable for both residential and commercial markets.

#### Features:

- Attractive, slim-line profiles offer reduced sightlines
- Profiles available in either square or rounded edge options
- Fabricated using mitred corners
- Lock mechanism available with domestic style 'liftup' handle and an adjustable, one-piece keep
- Manufactured using Smarts punch tooling