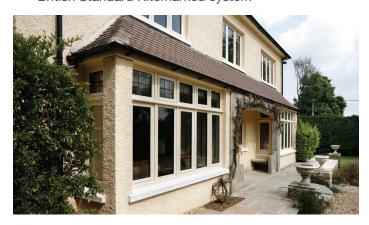

### Alitherm 300

This window offers all you would expect from a quality system - greater comfort, better insulation, minimal maintenance, aesthetically pleasing appearance and enhanced security. Suitable for both the residential and commercial markets.

#### Features:

- An enhanced system designed to comply with the revisions to the Building Regulations
- Document L compliant
- System can achieve Window Energy 'A' Rating
- Profiles feature an extended polyamide thermal break to enhance thermal performance
- Ovolo, chamfered or square profiles
- British Standard Kitemarked system