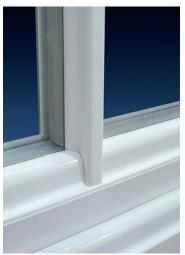

## Sash Horns

Run-thru sash horns are designed to appeal to homeowners looking to replace traditional sash box windows with a more cost effective and virtually maintenance free alternative. They are fabricated by milling the profile into shape as opposed to the less effective screw on method.

The system provides safe cleaning of both sashes from the inside, security, high performance and aesthetically pleasing designs. Where required profiles can be formed to provide arch heads to match existing building details.