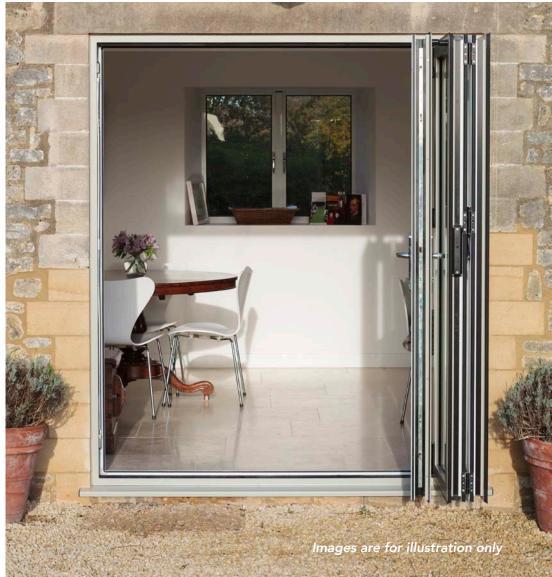

### **BI-FOLDING DOORS**

Flair Aluminium Bi-folding doors give exceptional panoramic views all your round from the comfort of your home. The Flair aluminium Bi-folding doors allow quick and easy access to your garden by neatly folding and sliding.

The large panes of glass allow maximum light into your home and give unspoilt views of the outside.

Your tastefully designed and carefully manufactured doors are easily matched to the style of your home and provide a seamless transition between indoor and outdoor space.

Choose from panes up-to 1200mm wide and 2580mm high. These can be designed to fit any opening size. Your Flair retailer will give you advice on the most suitable option for your requirements.

# Bi-fold doors offer a choice of opening configurations to suit your needs

- Fold the doors in or out
- Slide all doors to one side to create a large open space
- Create a single entrance for easy access and have the remaining doors slide the opposite way
- Part the doors centrally to create a double door