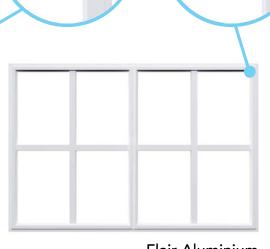

Slim window frames are a must have when trying to maximise the amount of natural light that enters your home.

When compared to the typical PVCu windows, the Flair Aluminium window frames are up-to 50% slimmer. This allows for the maximum amount of natural light to enter your home whilst giving an ultra slim appearance.

#### Slimmer Frames

These slimmer and stronger aluminium frames allow more natural light into your home as they increase the ratio of glass to frame. The clean joints and subtle lines offer an exceptional aesthetic finish.