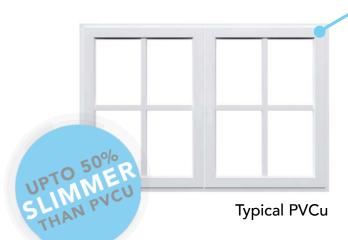

Slim window frames are a must have when trying to maximise the amount of natural light that enters your home.

When compared to the typical PVCu windows, the Flair Aluminium window frames are up-to 50% slimmer. This allows for the maximum amount of natural light to enter your home whilst giving an ultra slim appearance.

#### Slimmer Frames

These slimmer and stronger aluminium frames allow more natural light into your home as they increase the ratio of glass to frame. The clean joints and subtle lines offer an exceptional aesthetic finish.