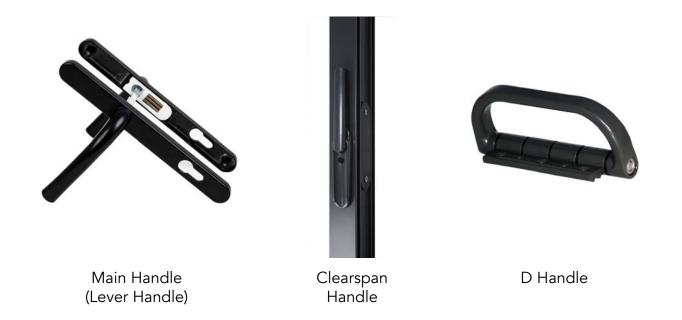

Use our reference chart below to discover the perfect set of handles for your home.

|                     |                            |   | White | Black |
|---------------------|----------------------------|---|-------|-------|
| BI-FOLDING<br>DOORS | Main Handle (Lever Handle) | 7 |       |       |
|                     | Clearspan Handle           |   |       |       |
|                     | D Handle                   | 0 |       |       |
|                     | Magnetic Catch             |   |       |       |
|                     | Trickle Vents              |   |       |       |
| CASEMENT WINDOWS    | Offset Handle              | • |       |       |