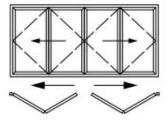

# Bi-fold doors offer a choice of opening configurations to suit your needs

- Fold the doors in or out
- Slide all doors to one side to create a large open space
- Create a single entrance for easy access and have the remaining doors slide the opposite way
- Part the doors centrally to create a double door