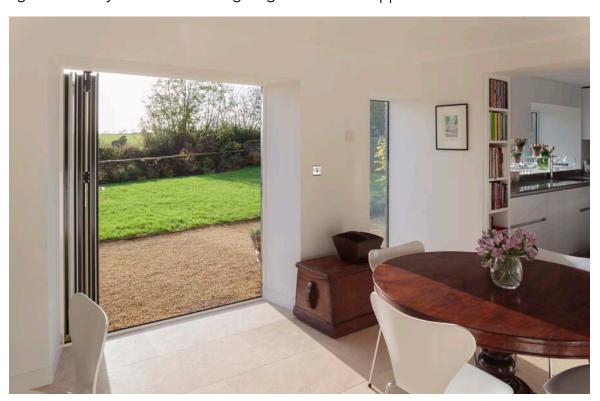

### **BI-FOLDING DOORS**

Flair Aluminium Bi-folding doors give exceptional panoramic views all your round from the comfort of your home. The Flair aluminium Bi-folding doors allow quick and easy access to your garden by neatly folding and sliding.

The large panes of glass allow maximum light into your home and give unspoilt views of the outside.

Your tastefully designed and carefully manufactured doors are easily matched to the style of your home and provide a seamless transition between indoor and outdoor space.

Choose from panes up-to 1200mm wide and 2580mm high. These can be designed to fit any opening size. Your Flair retailer will give you advice on the most suitable option for your requirements.