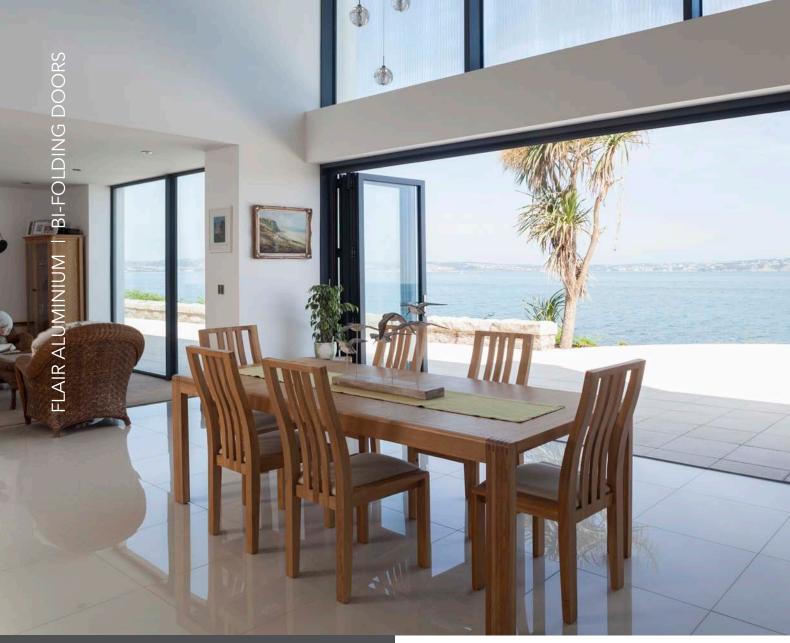

### **BI-FOLDING DOORS**

Flair Aluminium Bi-folding doors give exceptional panoramic views all your round from the comfort of your home. The Flair aluminium Bi-folding doors allow quick and easy access to your garden by neatly folding and sliding.

The large panes of glass allow maximum light into your home and give unspoilt views of the outside.

Your tastefully designed and carefully manufactured doors are easily matched to the style of your home and provide a seamless transition between indoor and outdoor space.

Choose from panes up-to 1200mm wide and 2580mm high. These can be designed to fit any opening size. Your Flair retailer will give you advice on the most suitable option for your requirements.