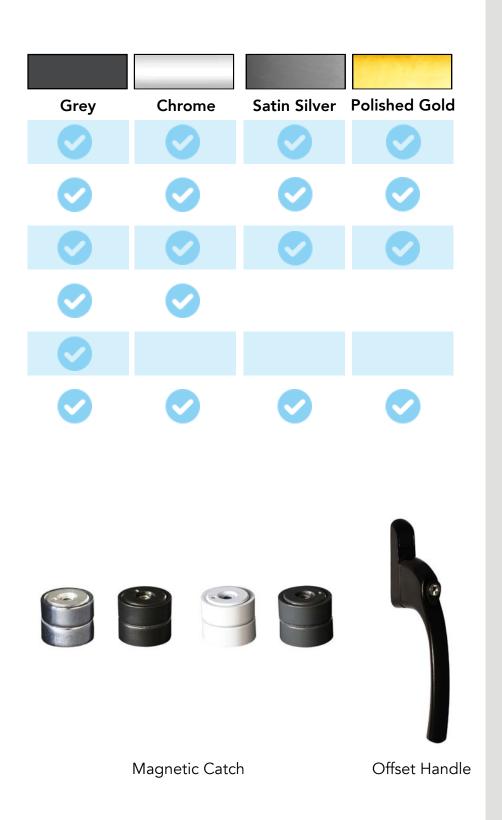

## Magnetic Door Catch

The Flair Bi-folding door leaf is held open by a round magnetic catch which is attached to the folding doors, holding the doors open as they fold.

Chrome

me White

Grey

Black

Use our reference chart below to discover the perfect set of handles for your home.

|                     |                            |   | White | Black |
|---------------------|----------------------------|---|-------|-------|
| BI-FOLDING<br>DOORS | Main Handle (Lever Handle) | 7 |       |       |
|                     | Clearspan Handle           |   |       |       |
|                     | D Handle                   | 0 |       |       |
|                     | Magnetic Catch             |   |       |       |
|                     | Trickle Vents              |   |       |       |
| CASEMENT WINDOWS    | Offset Handle              | • |       |       |