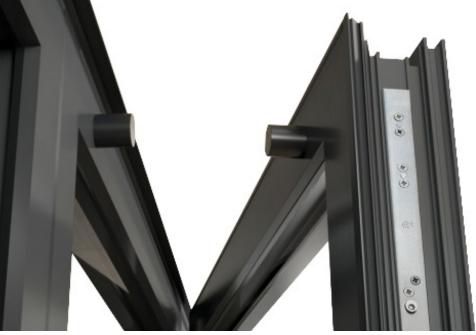

## Magnetic Door Catch

The Flair Bi-folding door leaf is held open by a round magnetic catch which is attached to the folding doors, holding the doors open as they fold.

Chrome

me White

Grey

Black