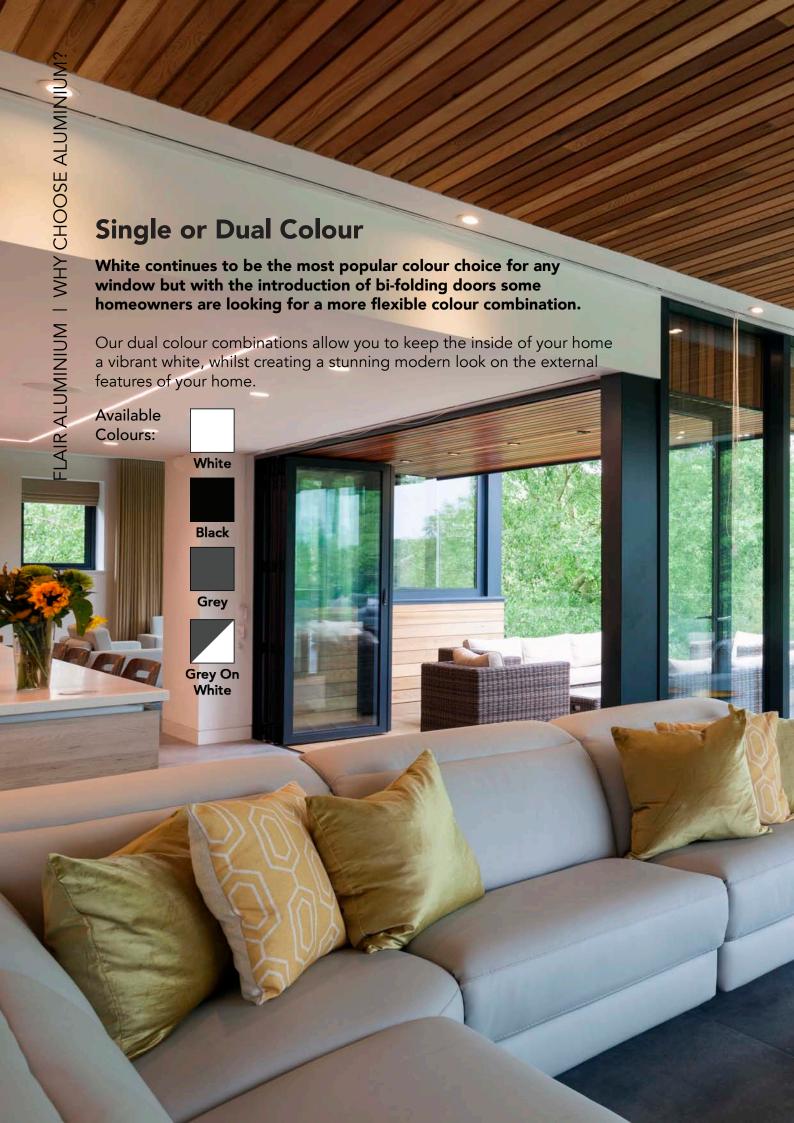

#### **Long-lasting Colour**

Each Flair Aluminium product is powdercoated to give one of the most durable finishes that is available on the market for windows and doors. The colour process will not discolour, peel or rust which will keep the aesthetic appeal for longer.

#### **Guaranteed to Last**

The powder coated finish of Flairs Aluminium Range comes with our 'Superior Paint Guarantee' which guarantees against peeling, blistering, corrosion, fading and the loss of sheen. SE ALUMINIUM?