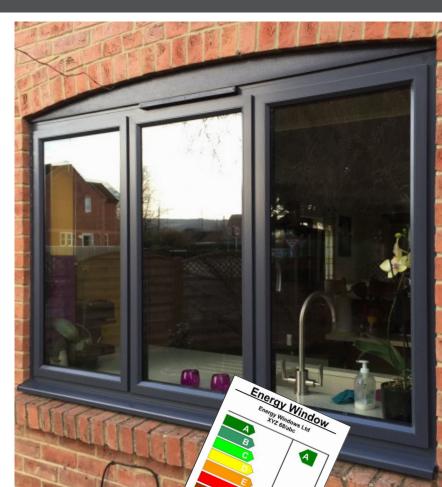

#### **Energy Ratings**

### **CASEMENT WINDOWS**

From a traditional country cottage to a contemporary town house, the Flair **Aluminium Range of windows offers** style and elegance to suit all tastes.

Our ultra-slim frames allow for more natural light to enter your home whilst giving the best views to the outdoors.