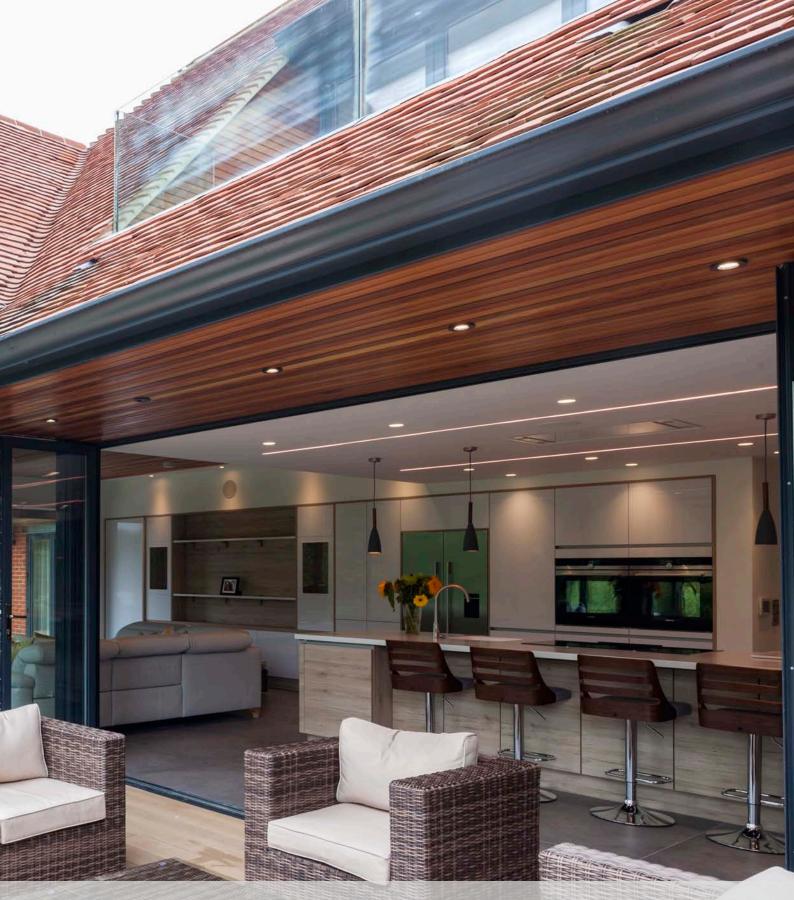

### **BI-FOLDING DOORS**

Flair Aluminium Bi-folding doors give exceptional panoramic views all your round from the comfort of your home. The Flair aluminium Bi-folding doors allow quick and easy access to your garden by neatly folding and sliding.

The large panes of glass allow maximum light into your home and give unspoilt views of the outside.

Your tastefully designed and carefully manufactured doors are easily matched to the style of your home and provide a seamless transition between indoor and outdoor space.