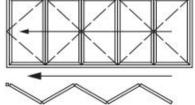

# Bi-fold doors offer a choice of opening configurations to suit your needs

- Fold the doors in or out
- Slide all doors to one side to create a large open space
- Create a single entrance for easy access and have the remaining doors slide the opposite way
- Part the doors centrally to create a double door