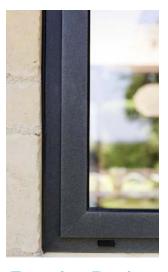

#### Slimmer Frames

These slimmer and stronger aluminium frames allow more natural light into your home as they increase the ratio of glass to frame. The clean joints and subtle lines offer an exceptional aesthetic finish.

Slim window frames are a must have when trying to maximise the amount of natural light that enters your home.

When compared to the typical PVCu windows, the Flair Aluminium window frames are up-to 50% slimmer. This allows for the maximum amount of natural light to enter your home whilst giving an ultra slim appearance.