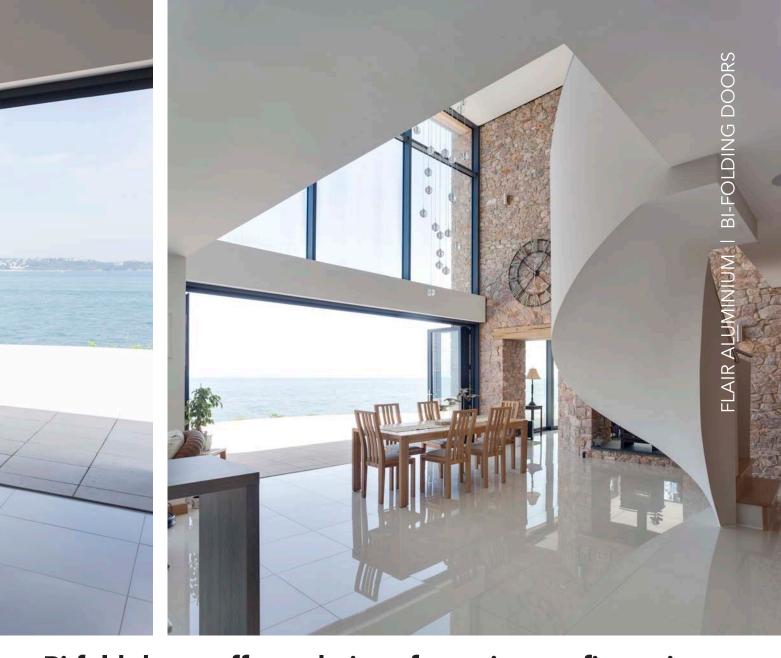

### **BI-FOLDING DOORS**

Flair Aluminium Bi-folding doors give exceptional panoramic views all your round from the comfort of your home. The Flair aluminium Bi-folding doors allow quick and easy access to your garden by neatly folding and sliding.

The large panes of glass allow maximum light into your home and give unspoilt views of the outside.

Your tastefully designed and carefully manufactured doors are easily matched to the style of your home and provide a seamless transition between indoor and outdoor space.