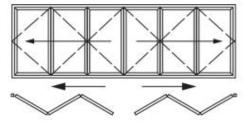

# Bi-fold doors offer a choice of opening configurations to suit your needs

- Fold the doors in or out
- Slide all doors to one side to create a large open space
- Create a single entrance for easy access and have the remaining doors slide the opposite way
- Part the doors centrally to create a double door