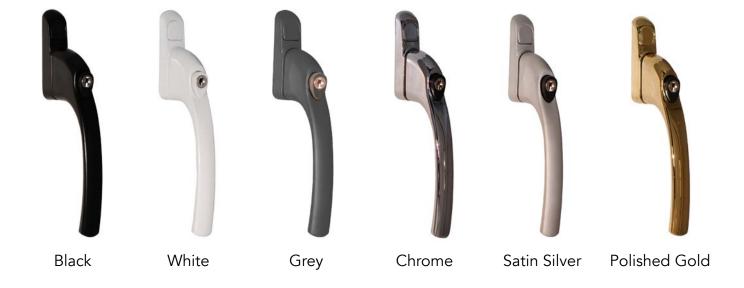

#### **Handles**

Our hardware is available in a choice of colours and finishes giving you the option to tailor your windows to suit your interior.

#### **Handles**

When creating a stylish home, details can be everything. The handles that are available throughout the Flair Aluminium range offer every home a matching suite of high quality products. All of our handles have been tested to ensure high standards of endurance and functionality.

Use our reference chart below to discover the perfect set of handles for your home.

|                     |                            |   | White | Black |
|---------------------|----------------------------|---|-------|-------|
| BI-FOLDING<br>DOORS | Main Handle (Lever Handle) | 7 |       |       |
|                     | Clearspan Handle           |   |       |       |
|                     | D Handle                   | 0 |       |       |
|                     | Magnetic Catch             |   |       |       |
|                     | Trickle Vents              |   |       |       |
| CASEMENT WINDOWS    | Offset Handle              | • |       |       |