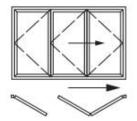

# Bi-fold doors offer a choice of opening configurations to suit your needs

- Fold the doors in or out
- Slide all doors to one side to create a large open space
- Create a single entrance for easy access and have the remaining doors slide the opposite way
- Part the doors centrally to create a double door