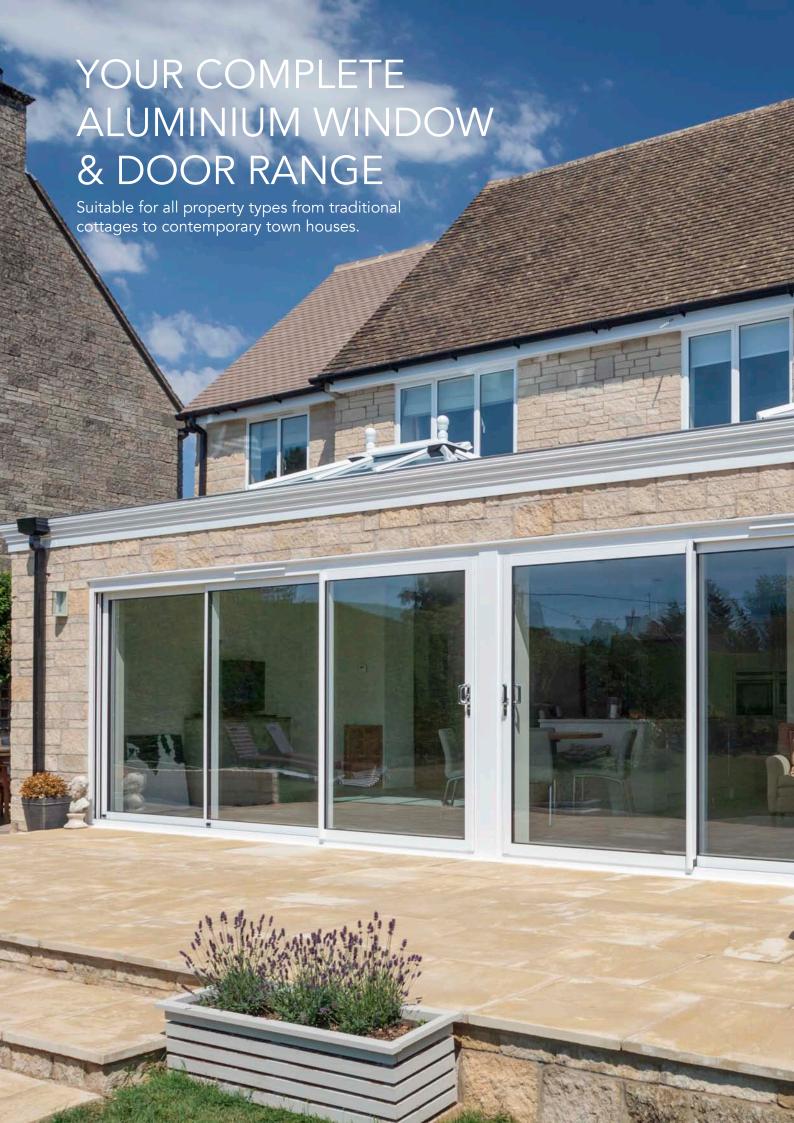

Your Flair Retailer will advise you on the very best solutions for your home.

YOUR COMPLETE ALUMINIUM WINDOW & DOOR RANGE

### **BI-FOLDING DOORS**

Flair Aluminium Bi-folding doors give exceptional panoramic views all your round from the comfort of your home. The Flair aluminium Bi-folding doors allow quick and easy access to your garden by neatly folding and sliding.

The large panes of glass allow maximum light into your home and give unspoilt views of the outside.

Your tastefully designed and carefully manufactured doors are easily matched to the style of your home and provide a seamless transition between indoor and outdoor space.