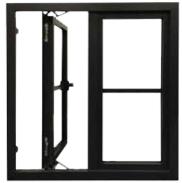

### Easy Clean Hinges

Our easy-clean hinges allow you to slide your window open on the one side giving easier access to clean both sides of the glass from inside your home. These hinges open to almost 90° giving you an unobstructed view and creating an easy fire exit.