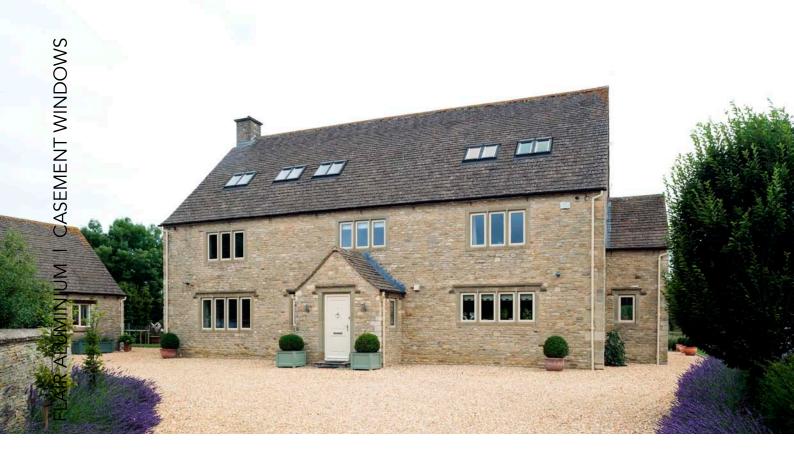

### **CASEMENT WINDOWS**

From a traditional country cottage to a contemporary town house, the Flair **Aluminium Range of windows offers** style and elegance to suit all tastes.

Our ultra-slim frames allow for more natural light to enter your home whilst giving the best views to the outdoors.

Flair Aluminium Windows are bespoke to your home ensuring they fit perfectly. Each window is manufactured using the latest technologies and processes allowing us to create the finest finish.