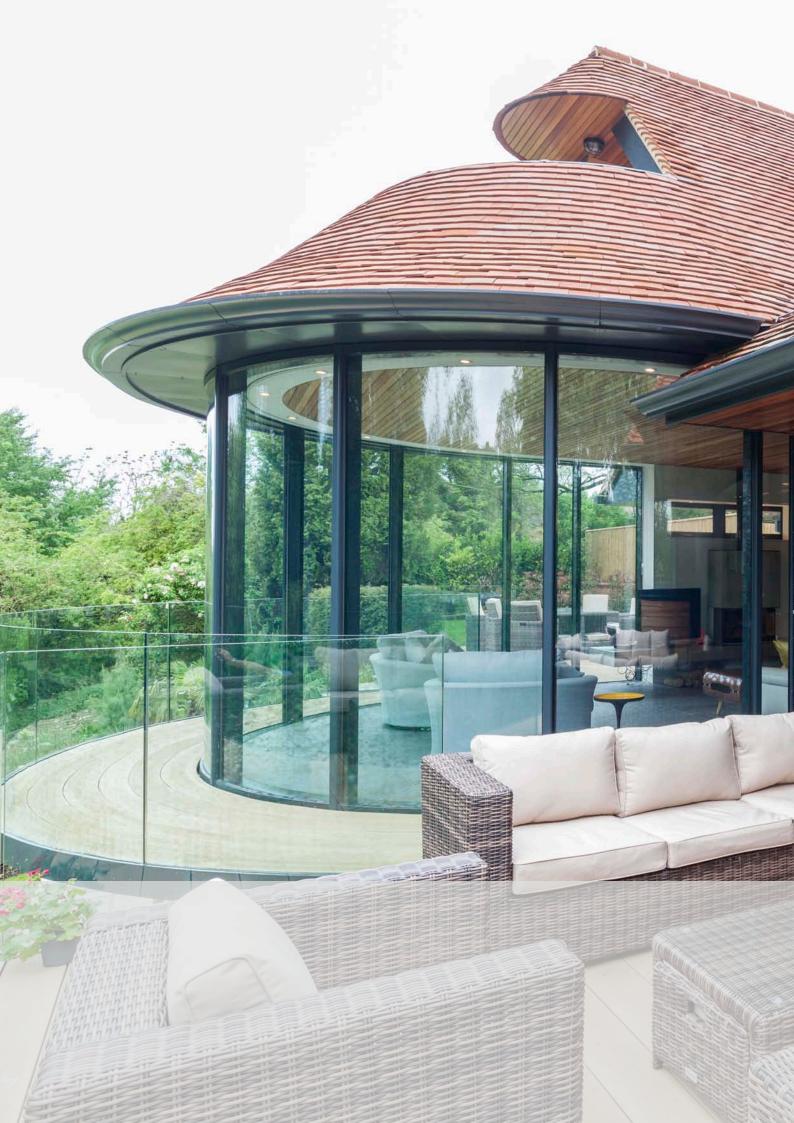

#### Slimmer Frames

These slimmer and stronger aluminium frames allow more natural light into your home as they increase the ratio of glass to frame. The clean joints and subtle lines offer an exceptional aesthetic finish.

### **CASEMENT WINDOWS**

From a traditional country cottage to a contemporary town house, the Flair **Aluminium Range of windows offers** style and elegance to suit all tastes.

Our ultra-slim frames allow for more natural light to enter your home whilst giving the best views to the outdoors.

### **BI-FOLDING DOORS**

Flair Aluminium Bi-folding doors give exceptional panoramic views all your round from the comfort of your home. The Flair aluminium Bi-folding doors allow quick and easy access to your garden by neatly folding and sliding.

The large panes of glass allow maximum light into your home and give unspoilt views of the outside.

Your tastefully designed and carefully manufactured doors are easily matched to the style of your home and provide a seamless transition between indoor and outdoor space.