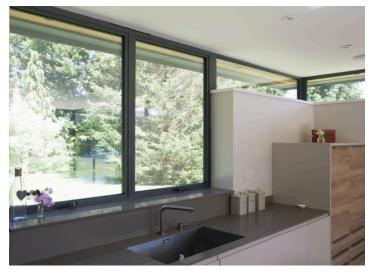

Slim window frames are a must have when trying to maximise the amount of natural light that enters your home.

When compared to the typical PVCu windows, the Flair Aluminium window frames are up-to 50% slimmer. This allows for the maximum amount of natural light to enter your home whilst giving an ultra slim appearance.

#### Slimmer Frames

These slimmer and stronger aluminium frames allow more natural light into your home as they increase the ratio of glass to frame. The clean joints and subtle lines offer an exceptional aesthetic finish.