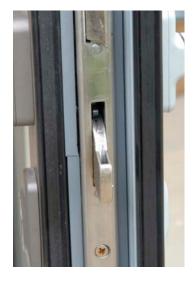

Our enhanced multi-point security locking systems, which are designed, developed and tested in the UK, offer homeowners security and peace of mind.

Each of our locks feature a combination of hooks and anti-lift bolts for enhanced security. Our windows have added protection to strengthen the hinges.

High security hinge guards are available on all of our Flair Aluminium windows and doors. This means that in the unlikely event of an intruder attacking the hinges instead of the locks, these devices prevent the door or window from being pushed/pulled open.

### **Multi-Point Locking**

Flair Aluminium
Bi-folding Doors feature
two high security hooks
and a dead-bolt to
ensure total peace of
mind.