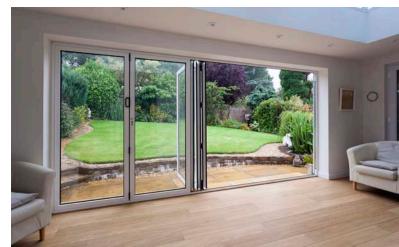

### **BI-FOLDING DOORS**

Flair Aluminium Bi-folding doors give exceptional panoramic views all your round from the comfort of your home. The Flair aluminium Bi-folding doors allow quick and easy access to your garden by neatly folding and sliding.

The large panes of glass allow maximum light into your home and give unspoilt views of the outside.

Your tastefully designed and carefully manufactured doors are easily matched to the style of your home and provide a seamless transition between indoor and outdoor space.

Choose from panes up-to 1200mm wide and 2580mm high. These can be designed to fit any opening size. Your Flair retailer will give you advice on the most suitable option for your requirements.