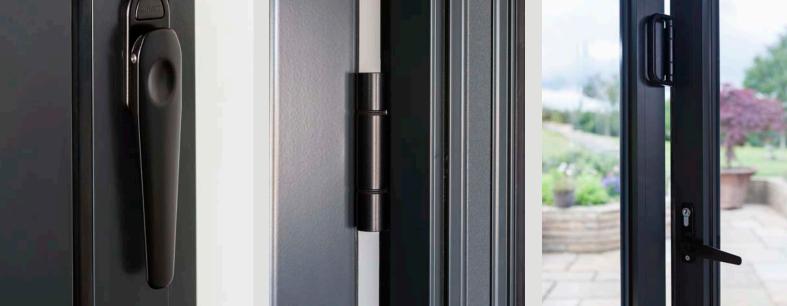

Our enhanced multi-point security locking systems, which are designed, developed and tested in the UK, offer homeowners security and peace of mind.

Each of our locks feature a combination of hooks and anti-lift bolts for enhanced security. Our windows have added protection to strengthen the hinges.

High security hinge guards are available on all of our Flair Aluminium windows and doors. This means that in the unlikely event of an intruder attacking the hinges instead of the locks, these devices prevent the door or window from being pushed/pulled open.

### Easy Clean Hinges

Our easy-clean hinges allow you to slide your window open on the one side giving easier access to clean both sides of the glass from inside your home. These hinges open to almost 90° giving you an unobstructed view and creating an easy fire exit.

#### **Handles**

Our hardware is available in a choice of colours and finishes giving you the option to tailor your windows to suit your interior.