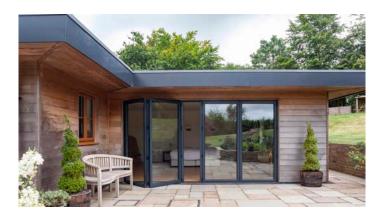

### **BI-FOLDING DOORS**

Flair Aluminium Bi-folding doors give exceptional panoramic views all your round from the comfort of your home. The Flair aluminium Bi-folding doors allow quick and easy access to your garden by neatly folding and sliding.

The large panes of glass allow maximum light into your home and give unspoilt views of the outside.

Your tastefully designed and carefully manufactured doors are easily matched to the style of your home and provide a seamless transition between indoor and outdoor space.

Choose from panes up-to 1200mm wide and 2580mm high. These can be designed to fit any opening size. Your Flair retailer will give you advice on the most suitable option for your requirements.