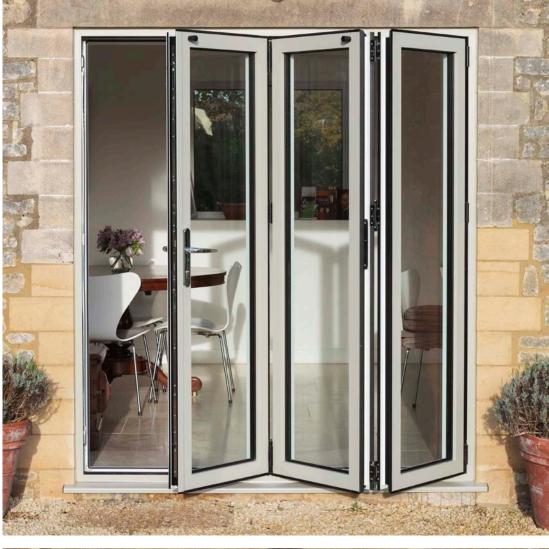

### **BI-FOLDING DOORS**

Flair Aluminium Bi-folding doors give exceptional panoramic views all your round from the comfort of your home. The Flair aluminium Bi-folding doors allow quick and easy access to your garden by neatly folding and sliding.

# Bi-fold doors offer a choice of opening configurations to suit your needs

- Fold the doors in or out
- Slide all doors to one side to create a large open space
- Create a single entrance for easy access and have the remaining doors slide the opposite way
- Part the doors centrally to create a double door