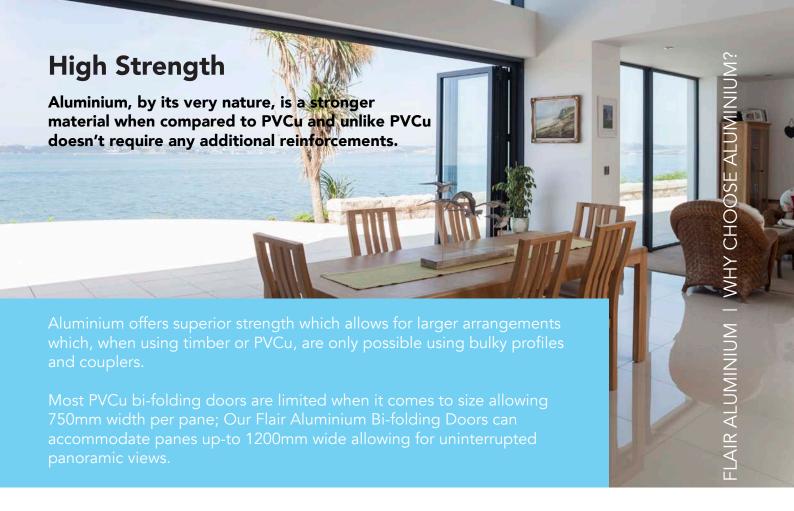

#### **Security & Safety Features**

Flairs Aluminium windows and doors have many security features as standard to help defend your home against even the most determined intruder.

All of the Flair windows and doors within the Aluminium range are put through stringent security checks. Our hinges, locks and handles are not only checked once, but time and time again.

In addition to these security checks, the product testing shows that these products are tested on an ongoing basis to make sure standards do not slip over time. The Flair Aluminium range has been rigorously tested to ensure they keep the wind and rain out of your home. An important consideration for windows and doors in the UK.

Our enhanced multi-point security locking systems, which are designed, developed and tested in the UK, offer homeowners security and peace of mind.

Each of our locks feature a combination of hooks and anti-lift bolts for enhanced security. Our windows have added protection to strengthen the hinges.

High security hinge guards are available on all of our Flair Aluminium windows and doors. This means that in the unlikely event of an intruder attacking the hinges instead of the locks, these devices prevent the door or window from being pushed/pulled open.