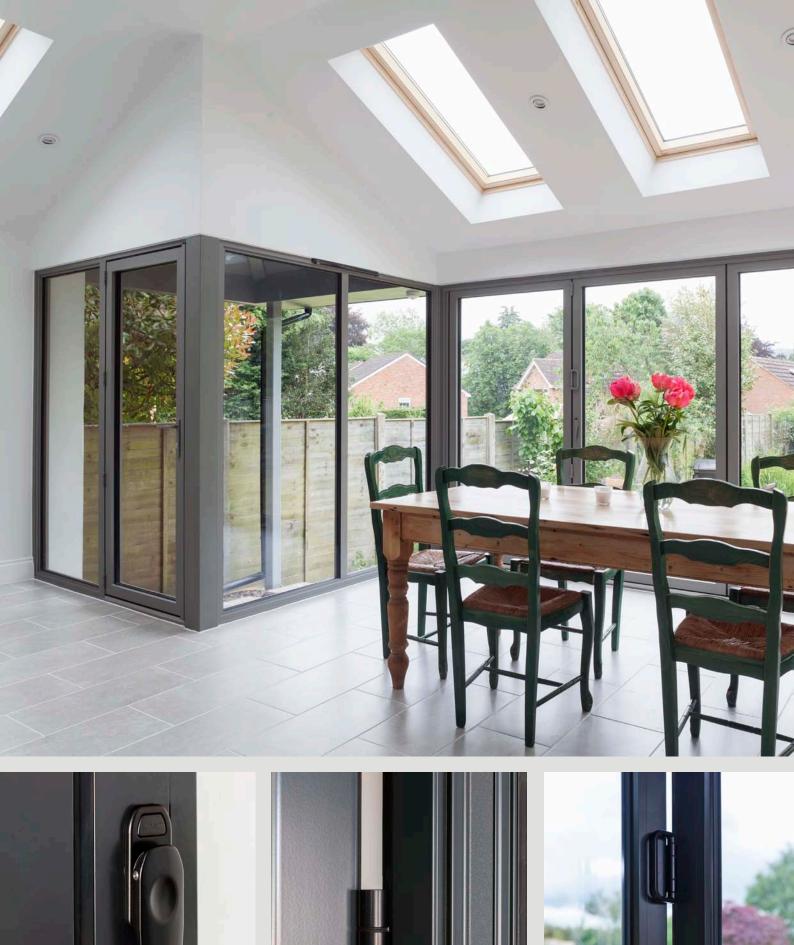

### **BI-FOLDING DOORS**

Flair Aluminium Bi-folding doors give exceptional panoramic views all your round from the comfort of your home. The Flair aluminium Bi-folding doors allow quick and easy access to your garden by neatly folding and sliding.

The large panes of glass allow maximum light into your home and give unspoilt views of the outside.

Your tastefully designed and carefully manufactured doors are easily matched to the style of your home and provide a seamless transition between indoor and outdoor space.

Choose from panes up-to 1200mm wide and 2580mm high. These can be designed to fit any opening size. Your Flair retailer will give you advice on the most suitable option for your requirements.