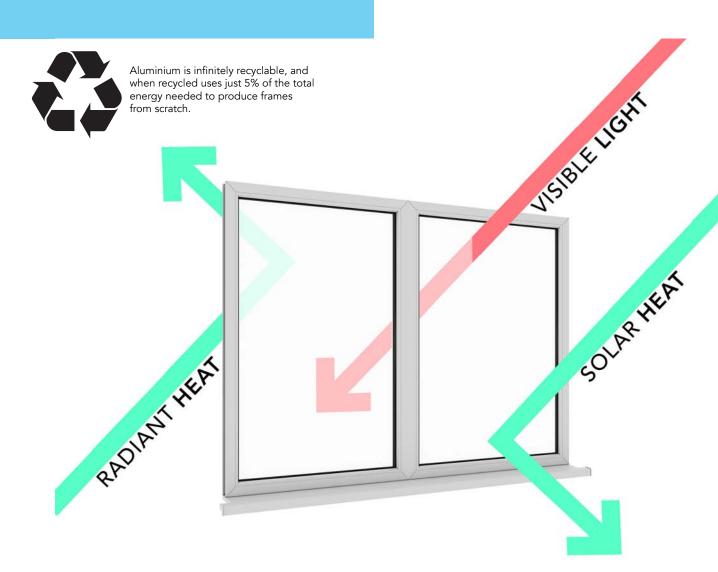

# Make your room an all year round living space

The main goal is to let visible light in, whilst keeping solar heat out in the summer and radiant heat in during the winter.

With energy bills rising, thermal efficiency remains the number one priority when making home improvements.

Flairs Aluminium range has been designed and engineered with this in mind and our thermal performance give superior thermal efficiency. Whether building an extension or simply renovating a room, you can be certain of creating an all year round comfortable living space with Flair Aluminium.

## Thermal Barrier Technology

The Flair Aluminium window and door range is enhanced with polyamide thermal barrier technology. This enables the windows and doors to exceed the energy performance requirements of current UK Building Regulations

The polyamide thermal barrier aids in reducing heat loss and enhancing the overall U Value of the product which allows Flairs Aluminium windows to achieve high energy ratings.

Flairs Aluminium Range uses materials that have a very high resistance to heat transfer from the inner face of the frame to the external face of the frame. This gives greatly improved thermal efficiency and reduced condensation.