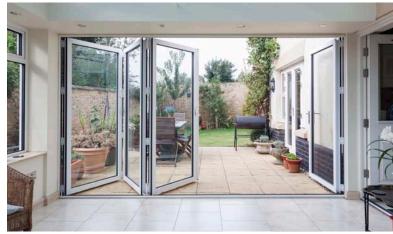

### **BI-FOLDING DOORS**

Flair Aluminium Bi-folding doors give exceptional panoramic views all your round from the comfort of your home. The Flair aluminium Bi-folding doors allow quick and easy access to your garden by neatly folding and sliding.

The large panes of glass allow maximum light into your home and give unspoilt views of the outside.

Your tastefully designed and carefully manufactured doors are easily matched to the style of your home and provide a seamless transition between indoor and outdoor space.

Choose from panes up-to 1200mm wide and 2580mm high. These can be designed to fit any opening size. Your Flair retailer will give you advice on the most suitable option for your requirements.