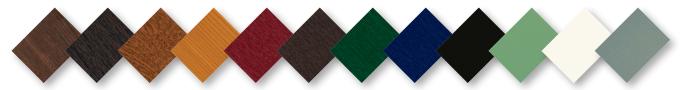

## **O70 Gold Casement Horn System Specification**

- Sash horn option for O70 Gold system.
- One piece sash horn end cap with an integrated gasket.
- Laminated end caps for all main colours including Rosewood, Golden Oak, Black, Cream, Irish Oak, White Ash, Grey and Chartwell Green.
- Dedicated Die Cast universal fixing bracket for mechanical sash joints.

Now available in over 40 colours.