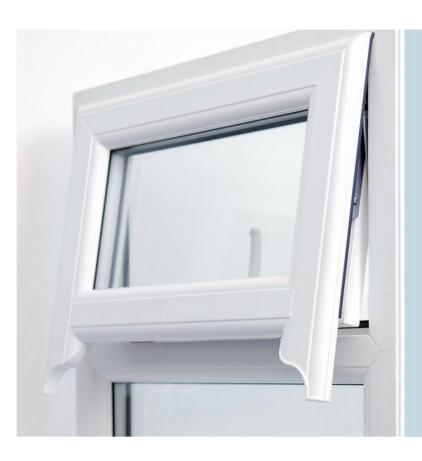

## **O70 Gold Casement Horn System Specification**

- Sash horn option for O70 Gold system.
- One piece sash horn end cap with an integrated gasket.
- Laminated end caps for all main colours including Rosewood, Golden Oak, Black, Cream, Irish Oak, White Ash, Grey and Chartwell Green.
- Dedicated Die Cast universal fixing bracket for mechanical sash joints.